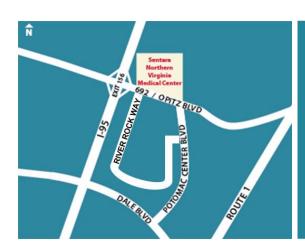

### **DRIVING DIRECTIONS**

**Interstate 95 Northbound**: Take Exit 156, Dale City/Rippon Landing. From the exit lane, take the Rippon Landing exit. At the first light, turn left onto Potomac Center Blvd. At the 3<sup>rd</sup> traffic light, make a left onto Opitz Blvd. from the right left-turn lane. At the next traffic light (cross street River Rock Way) take a right onto the hospital campus.

**Interstate 95 Southbound**: Take Exit 156 toward VA-784/Dale City/Rippon Landing. Take the second ramp to go east (VA-784 East/Rippon Landing/Community College). At the first light, turn left onto Potomac Center Blvd. At the 3<sup>rd</sup> traffic light, make a left onto Opitz Blvd. from the right left-turn lane. At the next traffic light (cross street River Rock Way) take a right onto the hospital campus.

#### **A**RRIVAL

Once on campus, continue straight ahead. Visitor parking is on the right just past the inpatient care tower. Enter using the Visitor Entrance. Once inside, the Hylton Education Center is to the left.